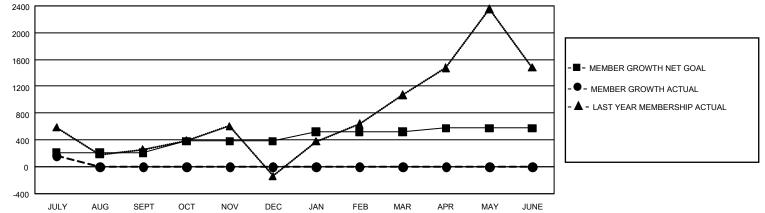

## GAT MONTHLY MEMBERSHIP PROGRESS REPORT

GMT Constitutional Area 6, Group C

REPORT DOES NOT INCLUDE CLUBS IN UNDISTRICTED AREAS.

| Clubs                 |               |           |               | Members               |                          |                         |                                                    |
|-----------------------|---------------|-----------|---------------|-----------------------|--------------------------|-------------------------|----------------------------------------------------|
| RESULTS FOR 2022-2023 |               |           |               | RESULTS FOR 2022-2023 |                          |                         |                                                    |
| QUARTER               | NEW CLUB GOAL | NEW CLUBS | DROPPED CLUBS | QUARTER               | EMBER GROWTH NET<br>GOAL | MEMBER GROWTH<br>ACTUAL | DROPPED MEMBERS<br>ACTUAL (including<br>transfers) |
| JULY/AUG/SEPT         | 117           | 3         | 0             | JULY/AUG/SEPT         | - 209                    | 290                     | 108                                                |
| OCT/NOV/DEC           | 63            | 0         | 0             | OCT/NOV/DEC           | 173                      | 0                       | 0                                                  |
| JAN/FEB/MAR           | 33            | 0         | 0             | JAN/FEB/MAR           | 139                      | 0                       | 0                                                  |
| APR/MAY/JUNE          | 15            | 0         | 0             | APR/MAY/JUNE          | 53                       | 0                       | 0                                                  |