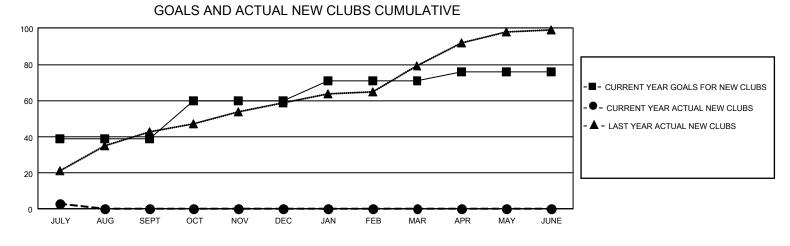

## GAT MONTHLY MEMBERSHIP PROGRESS REPORT

GMT Constitutional Area 6, Group C

REPORT DOES NOT INCLUDE CLUBS IN UNDISTRICTED AREAS.

| Clubs                 |               |           |               | Members               |                          |                         |                                                    |
|-----------------------|---------------|-----------|---------------|-----------------------|--------------------------|-------------------------|----------------------------------------------------|
| RESULTS FOR 2022-2023 |               |           |               | RESULTS FOR 2022-2023 |                          |                         |                                                    |
| QUARTER               | NEW CLUB GOAL | NEW CLUBS | DROPPED CLUBS | QUARTER               | EMBER GROWTH NET<br>GOAL | MEMBER GROWTH<br>ACTUAL | DROPPED MEMBERS<br>ACTUAL (including<br>transfers) |
| JULY/AUG/SEPT         | 117           | 3         | 0             | JULY/AUG/SEPT         | - 209                    | 290                     | 108                                                |
| OCT/NOV/DEC           | 63            | 0         | 0             | OCT/NOV/DEC           | 173                      | 0                       | 0                                                  |
| JAN/FEB/MAR           | 33            | 0         | 0             | JAN/FEB/MAR           | 139                      | 0                       | 0                                                  |
| APR/MAY/JUNE          | 15            | 0         | 0             | APR/MAY/JUNE          | 53                       | 0                       | 0                                                  |